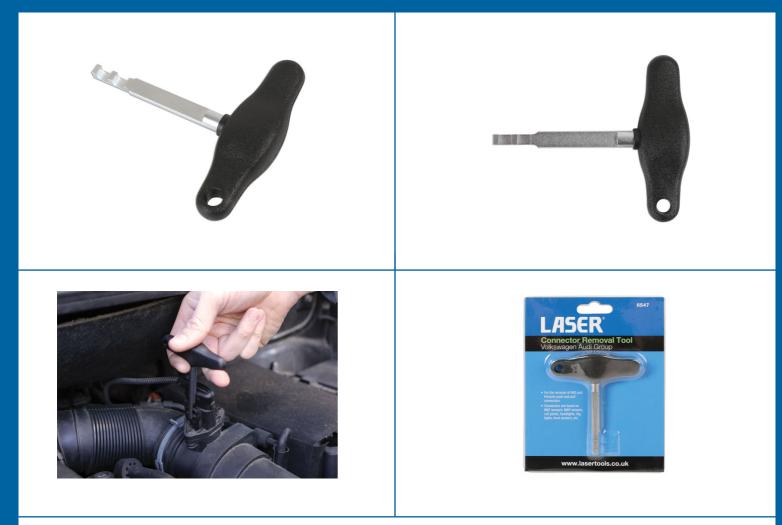

## **Connector Removal Tool - for VAG, Porsche**

For the removal of VAG & Porsche push and pull connectors.

## **Additional Information**

- For the removal of VW Group (Audi, Seat, Skoda, Volkswagen) and Porsche connectors. •
- · Connectors are found on MAF sensors, coil packs, headlights, fog lights, level sensors, map sensors etc.
- · Fits directly onto the push and pull connectors.
- Black plastic handle for easy grip.

http://lasertools.co.uk/product/6547