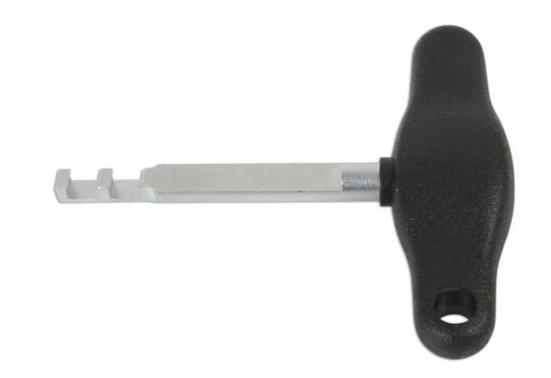

## **Connector Removal Tool - for VAG, Porsche**

For the removal of VAG & Porsche push and pull connectors.

## **Additional Information**

- For the removal of VW Group (Audi, Seat, Skoda, Volkswagen) and Porsche connectors. •
- · Connectors are found on MAF sensors, coil packs, headlights, fog lights, level sensors, map sensors etc.
- · Fits directly onto the push and pull connectors.
- Black plastic handle for easy grip.