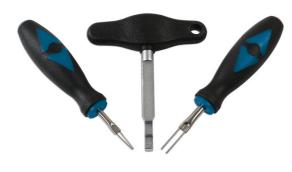

## Connector & Terminal Removal Kit | 7293

- Application: VW Group (Audi, Seat, Skoda, Volkswagen) vehicles.
- For use on MAF sensor, coil pack, headlight, fog light, level sensor and most terminal blocks on VAG vehicles.
- Designed for use on most push and pull style • connectors.
- Also for releasing terminals junior and micro connectors.
- Ideal for use with the following Connect consumable products: Part Nos. 37361 37395 or Assorted Boxes, Part Nos. 37396 - 37399.